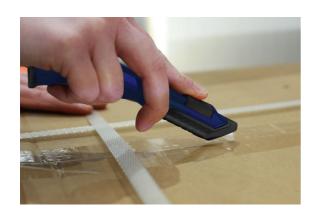

## Retractable Safety Utility Knife, Ceramic Blade

An auto-retractable utility knife featuring a ceramic blade for safer handling and ideal for use in the home, office or on the factory floor. The ceramic blade is both harder than steel and harder wearing, lasting up to 10 times longer than a comparative steel blade, meaning that it doesn't have to be as sharp. This is makes it perfect cutting through paper, cardboard, tape and plastic packaging. The handle features an ergonomic grip, suitable for both left and right-handed users, and has a storage compartment for a spare blade.

## **Additional Information**

- Spring loaded knife blade automatically retracts when button is released.
- Long life, non-conductive, anti-magnetic & non-rust ceramic double sided blade.
- Ideal for cutting and opening packaging (including corrugated cardboard), arts & crafts, modellers, hobbyists & DIYers.
- Quick & simple to change blade, with additional blade storage in handle.
- Spare blade available, Part No. 61858.