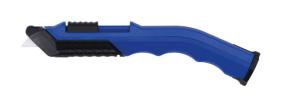

## Retractable Safety Utility Knife, Ceramic Blade

An auto-retractable utility knife featuring a ceramic blade for safer handling and ideal for use in the home, office or on the factory floor. The ceramic blade is both harder than steel and harder wearing, lasting up to 10 times longer than a comparative steel blade, meaning that it doesn't have to be as sharp. This is makes it perfect cutting through paper, cardboard, tape and plastic packaging. The handle features an ergonomic grip, suitable for both left and right-handed users, and has a storage compartment for a spare blade.

## **Additional Information**

- Spring loaded knife blade automatically retracts when button is released.
- Long life, non-conductive, anti-magnetic & non-rust ceramic double sided blade.
- Ideal for cutting and opening packaging (including corrugated cardboard), arts & crafts, modellers, hobbyists & DIYers.
- Quick & simple to change blade, with additional blade storage in handle.
- Spare blade available, Part No. 61858.