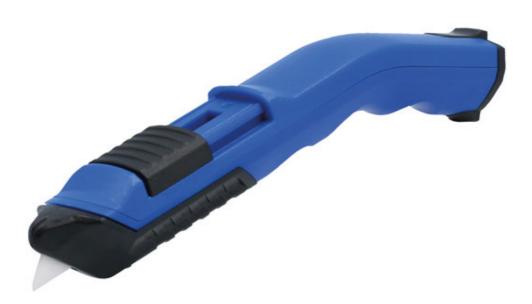

## Retractable Safety Utility Knife, Ceramic Blade

An auto-retractable utility knife featuring a ceramic blade for safer handling and ideal for use in the home, office or on the factory floor. The ceramic blade is both harder than steel and harder wearing, lasting up to 10 times longer than a comparative steel blade, meaning that it doesn't have to be as sharp. This is makes it perfect cutting through paper, cardboard, tape and plastic packaging. The handle features an ergonomic grip, suitable for both left and right-handed users, and has a storage compartment for a spare blade.

## **Additional Information**

- Spring loaded knife blade automatically retracts when button is released.
- Long life, non-conductive, anti-magnetic & non-rust ceramic double sided blade.
- Ideal for cutting and opening packaging (including corrugated cardboard), arts & crafts, modellers, hobbyists & DIYers.
- Quick & simple to change blade, with additional blade storage in handle.
- Spare blade available, Part No. 61858.