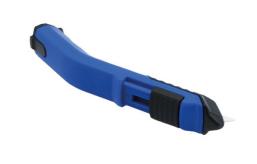

## Retractable Safety Utility Knife, Ceramic Blade

An auto-retractable utility knife featuring a ceramic blade for safer handling and ideal for use in the home, office or on the factory floor. The ceramic blade is both harder than steel and harder wearing, lasting up to 10 times longer than a comparative steel blade, meaning that it doesn't have to be as sharp. This is makes it perfect cutting through paper, cardboard, tape and plastic packaging. The handle features an ergonomic grip, suitable for both left and right-handed users, and has a storage compartment for a spare blade.

## **Additional Information**

- Spring loaded knife blade automatically retracts when button is released.
- Long life, non-conductive, anti-magnetic & non-rust ceramic double sided blade.
- Ideal for cutting and opening packaging (including corrugated cardboard), arts & crafts, modellers, hobbyists & DIYers.
- Quick & simple to change blade, with additional blade storage in handle.
- Spare blade available, Part No. 61858.